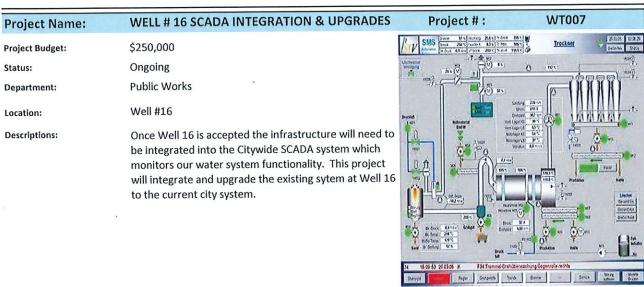

| 1,541,752                        |
|                                                                       |             |                                  |          |          |                   |                                  |
| Total                                                                 |             | 3,541,752                        |          |          |                   | 3,541,752                        |
|                                                                       |             |                                  |          |          | Remaining budget: |                                  |

Comments: Project budget is the funding set aside for this consolidation project in FY 2022/23, and not the total project costs.

#### Infrastructure: Water



| Cumulative Appropriation by<br>Funding Source            | Prior years       | FY 22-23 | FY 23-24 | FY 24-25 | FY 25-26          | Total   |
|----------------------------------------------------------|-------------------|----------|----------|----------|-------------------|---------|
| 80 Water System                                          | 235,438           | 14,562   |          |          |                   | 250,000 |
| Total                                                    | 235,438           | 14,562   | 0        | 0        | 0                 | 250,000 |
| Expenditures                                             | Prior years       | FY 22-23 | FY 23-24 | FY 24-25 | FY 25-26          | Total   |
| 81-Prelim Design/Studies<br>81-Design<br>81-Construction | -<br>-<br>235,438