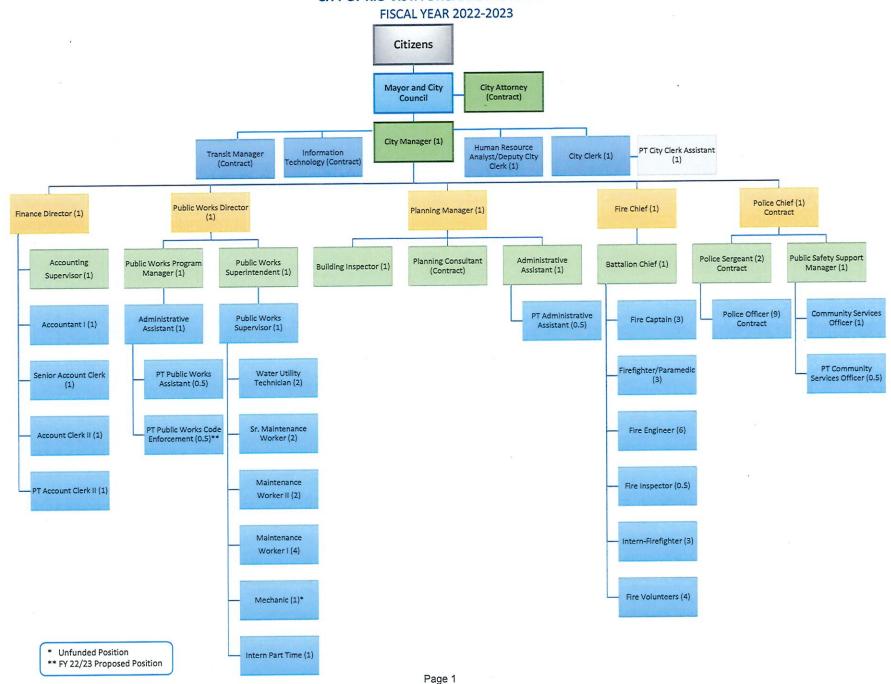

# ANNUAL BUDGET CITY OF RIO VISTA, CALIFORNIA



FISCAL YEAR 2022-2023



#### CITY OF RIO VISTA ORGANIZATIONAL CHART



#### **CITYWIDE FUND BALANCE SUMMARY**

|               |                                       | Fund Balance at | FY 21/22  | Projected         | Fund Balance at                              | FY 22/23