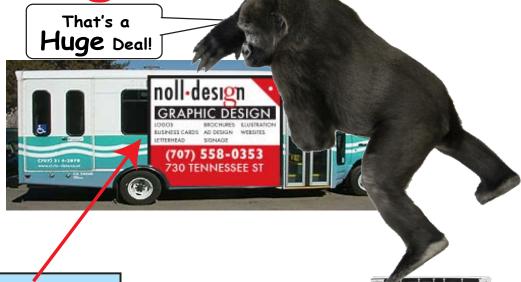

King Kongs Are Here!

Buy one King Kong and get TWO Rear or Side signs FREE!

## King Kong Super Rates!

King Kong Signs

8.5ft w x 7ft h 1 +- ) #a c

\*Two Rear or Side signs **FREE** when you buy one King Kong sign

ONLY \$400 for all sign production & installment

\*Minimum 6 month commitment